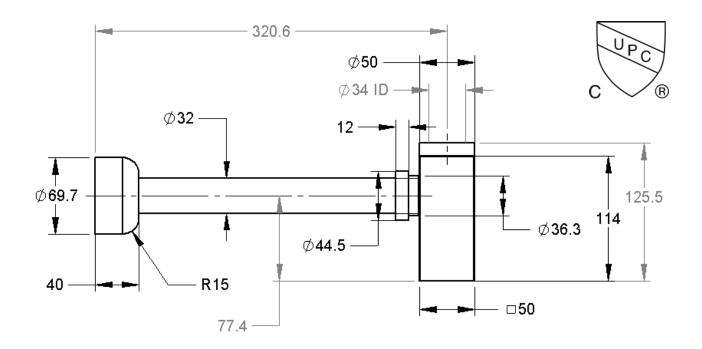

## Calma Decorative Waste Installation Guide

Code: B7153/4/5/6

| Model # | Description      | Finish          | Weight (lb) | Metal Type | Inlet Size (Inches) | Outlet Size (Inches) |
|---------|------------------|-----------------|-------------|------------|---------------------|----------------------|
| B7153   | Decorative Waste | Chrome          | 2           | Brass      | 1 1/4               | 1 1/4                |
| B7154   | Decorative Waste | Brushed Nickel  | 2           | Brass      | 1 1/4               | 1 1/4                |
| B7155   | Decorative Waste | Matte Black     | 2           | Brass      | 1 1/4               | 1 1/4                |
| B7156   | Decorative Waste | Polished Nickel | 2           | Brass      | 1 1/4               | 1 1/4                |