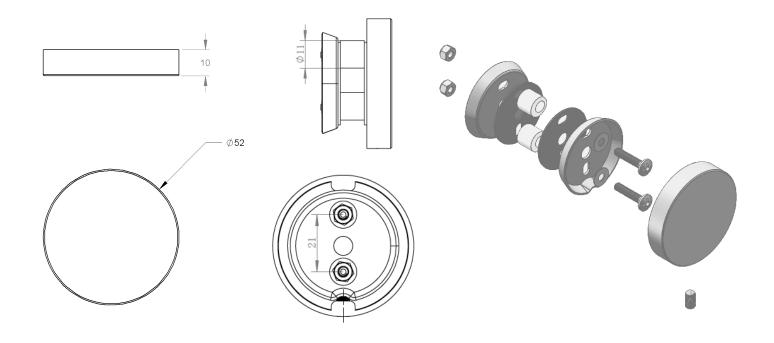

## Volkano Glass Mounting Kit Installation Guide

Code: V0002, V0003, V0004, V0005, V0006, V0008

| Parts Included         | QTY |
|------------------------|-----|
| A - Glass Mounting Kit | 1   |

| Model # | Description        | Finish           | Weight (lb) | WxHxD (mm)   | WxHxD (Inches) | Metal Type |
|---------|--------------------|------------------|-------------|--------------|----------------|------------|
| V0002   | Glass Mounting Kit | Matte White      | 0.5         | 52 x 52 x 10 | 2 x 2 x 0.4    | Brass      |
| V0003   | Glass Mounting Kit | Chrome           | 0.5         | 52 x 52 x 10 | 2 x 2 x 0.4    | Brass      |
| V0004   | Glass Mounting Kit | Brushed Nickel   | 0.5         | 52 x 52 x 10 | 2 x 2 x 0.4    | Brass      |
| V0005   | Glass Mounting Kit | Matte Black      | 0.5         | 52 x 52 x 10 | 2 x 2 x 0.4    | Brass      |
| V0006   | Glass Mounting Kit | Polished Nickel  | 0.5         | 52 x 52 x 10 | 2 x 2 x 0.4    | Brass      |
| V0008   | Glass Mounting Kit | PVD Brushed Gold | 0.5         | 52 x 52 x 10 | 2 x 2 x 0.4    | Brass      |