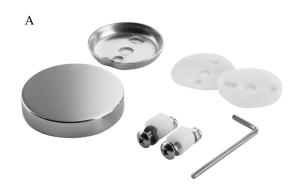

## Volkano Glass Mounting Kit Installation Guide

Code: V0002, V0003, V0004, V0005, V0006, V0008

| Parts Included         | QTY |
|------------------------|-----|
| A - Glass Mounting Kit | 1   |

| Model # | Description        | Finish           | Weight (lb) | WxHxD (mm)   | WxHxD (Inches) | Metal Type |
|---------|--------------------|------------------|-------------|--------------|----------------|------------|
| V0002   | Glass Mounting Kit | Matte White      | 0.5         | 52 x 52 x 10 | 2 x 2 x 0.4    | Brass      |
| V0003   | Glass Mounting Kit | Chrome           | 0.5         | 52 x 52 x 10 | 2 x 2 x 0.4    | Brass      |
| V0004   | Glass Mounting Kit | Brushed Nickel   | 0.5         | 52 x 52 x 10 | 2 x 2 x 0.4    | Brass      |
| V0005   | Glass Mounting Kit | Matte Black      | 0.5         | 52 x 52 x 10 | 2 x 2 x 0.4    | Brass      |
| V0006   | Glass Mounting Kit | Polished Nickel  | 0.5         | 52 x 52 x 10 | 2 x 2 x 0.4    | Brass      |
| V0008   | Glass Mounting Kit | PVD Brushed Gold | 0.5         | 52 x 52 x 10 | 2 x 2 x 0.4    | Brass      |