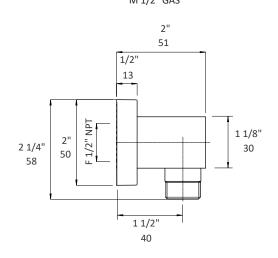

## Specifications:

| Installation:        | wall mount with square plate |
|----------------------|------------------------------|
| Exterior Dimensions: | W: 2" D: 2" H: 2 1/4"        |
| Material:            | solid brass construction     |
| Weight:              | 1.3 lbs                      |
| Connection IN:       | F 1/2 NPT                    |
| Connection OUT:      | M 1/2 G                      |
| Finishes:            | CR - polished chrome         |