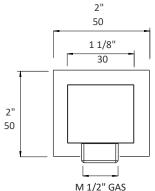

## Specifications:

| Installation:        | wall mount with square plate |
|----------------------|------------------------------|
| Exterior Dimensions: | W: 2" D: 2" H: 2 1/4"        |
| Material:            | solid brass construction     |
| Weight:              | 1.3 lbs                      |
| Connection IN:       | F 1/2 NPT                    |
| Connection OUT:      | M 1/2 G                      |
| Finishes:            | CR - polished chrome         |