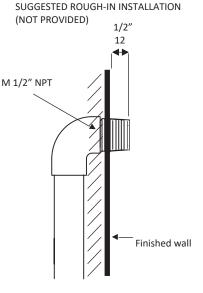

## Recommended Items:

- 2060 hand-held shower head with hose
- 2062 hook
- 2070 shower rail
- A00045 replacement flexible shower hose with metal coil

LACAVA reserves the right to revise any dimension or information on this sheet without notice. Dimensions are nominal and may vary within an industry accepted tolerance of 1/4". Drawings provided herein are meant to give the user an idea of the product and are not made to scale. Location of plumbing is meant for reference, your specific applicatuion may vary. Revised: 06/14/2019