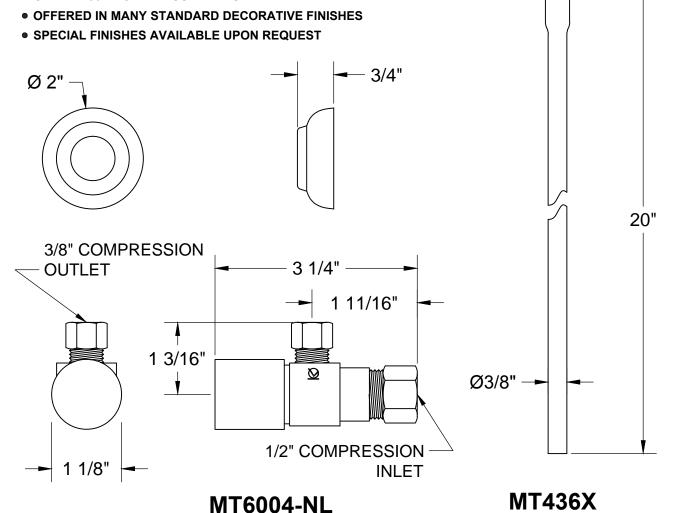

## MT6831-NL SPECIFICATIONS

**TOILET SUPPLY KIT** 

**VALVES** 

## THIS DECORATIVE SUPPLY VALVE KIT OFFERS THE FOLLOWING FEATURES:

- ONE MT6004-NL VALVE WITH 1/4 TURN CERAMIC DISC CARTRIDGE AND WALL ESCUTCHEON
- ONE MT436X NO LEAD SUPPLY TUBE