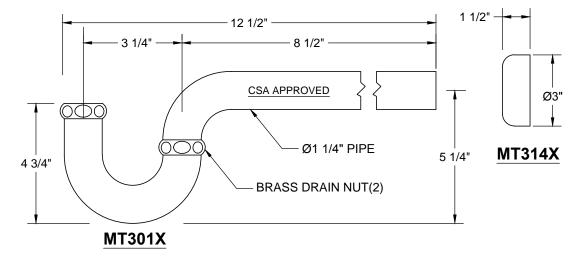

## THIS DECORATIVE P TRAP KIT OFFERS THE FOLLOWING FEATURES:

- FULLY PLATED MT301X 1 1/4" DIA 17 GA BRASS P TRAP WITH MT314X HIGH BOX ESCUTCHEON
- TWO MT403-NL 1/4 TURN NO LEAD BALL VALVES
- TWO MT432X NO LEAD SUPPLY TUBES
- TWO MT441X SURE GRIP WALL ESCUTCHEONS
- OFFERED IN MANY STANDARD DECORATIVE FINISHES
- SPECIAL FINISHES AVAILABLE UPON REQUEST