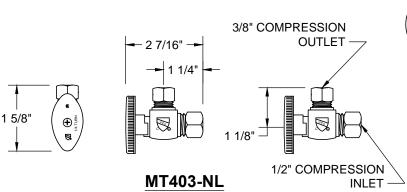

## THIS DECORATIVE P TRAP KIT OFFERS THE FOLLOWING FEATURES:

- FULLY PLATED MT301X 1 1/4" DIA 17 GA BRASS P TRAP WITH MT314X HIGH BOX ESCUTCHEON
- TWO MT403-NL 1/4 TURN NO LEAD BALL VALVES
- TWO MT432X NO LEAD SUPPLY TUBES
- TWO MT441X SURE GRIP WALL ESCUTCHEONS
- OFFERED IN MANY STANDARD DECORATIVE FINISHES
- SPECIAL FINISHES AVAILABLE UPON REQUEST

SUPPLY TUBES & VALVES