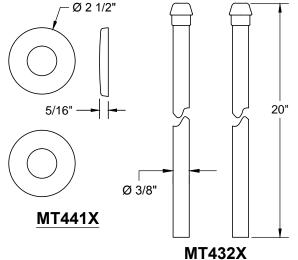

## THIS DECORATIVE P TRAP KIT OFFERS THE FOLLOWING FEATURES:

- FULLY PLATED MT301X 1 1/4" DIA 17 GA BRASS P TRAP WITH MT314X HIGH BOX ESCUTCHEON
- TWO MT403-NL 1/4 TURN NO LEAD BALL VALVES
- TWO MT432X NO LEAD SUPPLY TUBES
- TWO MT441X SURE GRIP WALL ESCUTCHEONS
- OFFERED IN MANY STANDARD DECORATIVE FINISHES
- SPECIAL FINISHES AVAILABLE UPON REQUEST

SUPPLY TUBES & VALVES